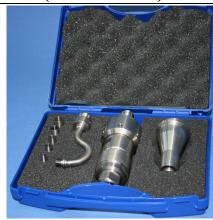

## Small sampling equipment according to EN 13284-1 and ISO 9096

Functional sampling set for high precision dust monitoring at low range ( $< 50 \text{ mg/m}^3$ ) and high range ( $< 2000 \text{ mg/m}^3$ ). Material: Titanium

Content:

- Gooseneck nozzle set with 5 nozzles according to • EN 13284-1 (6, 8, 10, 12 and 14 mm)
- Tubular filter device with integrated plane filter • holder according to EN 13284-1 (7.11-T)
- Cone for plane filter Ø 45 mm. With this cone can • be the tubular filter device rebuilt into a single plane filter device (7.22-T) for low dust range.
- Complete in one stable plastic suitcase with fitted • PU-foam.

Complete set from Titanium Art.-No.: 7.47-T

Complete set for dust sampling at low and high dust range.

**Gooseneck Nozzle-Set** 

Nozzles with opening: 6, 8, 10, 12 and 14 mm (Art.-No.: 2.07-T).