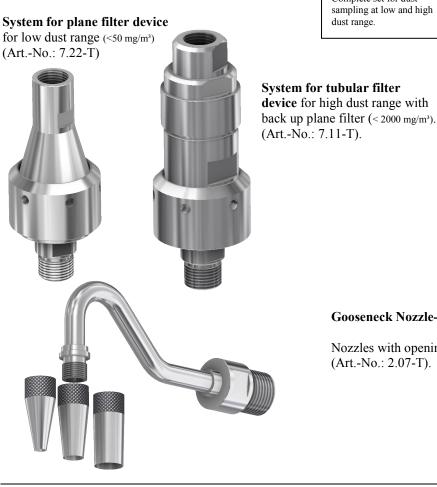

Content:

- Gooseneck nozzle set with 5 nozzles according to • EN 13284-1 (6, 8, 10, 12 and 14 mm)
- Tubular filter device with integrated plane filter • holder according to EN 13284-1 (7.11-T)
- Cone for plane filter Ø 45 mm. With this cone can • be the tubular filter device rebuilt into a single plane filter device (7.22-T) for low dust range.
- Complete in one stable plastic suitcase with fitted • PU-foam.

Complete set from Titanium Art.-No.: 7.47-T

Complete set for dust sampling at low and high dust range.

**Gooseneck Nozzle-Set** 

Nozzles with opening: 6, 8, 10, 12 and 14 mm (Art.-No.: 2.07-T).