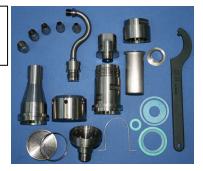

Content:

- Gooseneck nozzle set with 5 nozzles according to • EN 13284-1 (6, 8, 10, 12 and 14 mm)
- Tubular filter device with integrated plane filter • holder according to EN 13284-1 (7.11-T)
- Cone for plane filter Ø 45 mm. With this cone can • be the tubular filter device rebuilt into a single plane filter device (7.22-T) for low dust range.
- Complete in one stable plastic suitcase with fitted • PU-foam.

Complete set from Titanium Art.-No.: 7.47-T

Complete set for dust sampling at low and high dust range.

**Gooseneck Nozzle-Set** 

Nozzles with opening: 6, 8, 10, 12 and 14 mm (Art.-No.: 2.07-T).