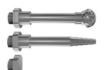

## **Adapter versions:**

KS-19 ball for bubbler: Art.-No.: 40.019-T-KS

Hose nipple (for 6..10 mm hose): Art.-No.: 40.019-T-O

Closing cap: Art.-No.: 40.019-T-V

Example for 2 or 1 bubbler street or with hose nipple