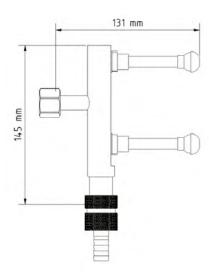

## Productinfo: Gas distributor

**Gas distributor** to separate the main gas flow into two gas streams. E.g. one main gas volume for the isokinetic regulation and two constant sampling through the bubbler. Entrance: Union nut for the exit of the filter device,  $90^{\circ}$  bent with external thread G ¾ and hose fast connector, 2 x exits with threads for adapter. Material: Titanium.

Article-No: 40.019-T