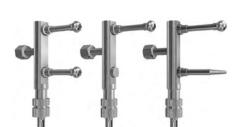

## Productinfo: Gas distributor

**Gas distributor** to separate the main gas flow into two gas streams. E.g. one main gas volume for the isokinetic regulation and two constant sampling through the bubbler. Entrance: Union nut for the exit of the filter device,  $90^{\circ}$  bent with external thread G ¾ and hose fast connector, 2 x exits with threads for adapter. Material: Titanium.

## **Adapter versions:**

KS-19 ball for bubbler: Art.-No.: 40.019-T-KS

Hose nipple (for 6..10 mm hose): Art.-No.: 40.019-T-O

Closing cap: Art.-No.: 40.019-T-V

Example for 2 or 1 bubbler street or with hose nipple