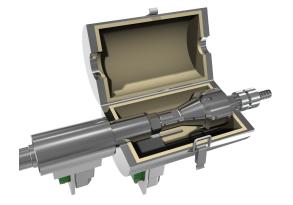

## Heater for filter device

Filter heater out of aluminium half-pipes.

The open half-pipe permit free access to the filter device.

The hot parts can remove trouble-free with open-end wrenches because the heater can be removed completely.

Suitable for all plane and tubular filter devices.

The heater can mounted fast and easily without any tools by folding around the end of the suction tube.

**Small heater**: electrical, performance: ~ 200 Watt, 230 V, Ø 110 x 150 mm with thermocouple (NiCr-Ni)

Art.-No.: 35.03

Heater at suction tube