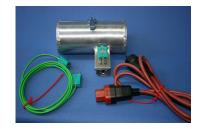

Suitable for all plane and tubular filter devices.

The heater can mounted fast and easily without any tools by folding around the end of the suction tube.

**Small heater**: electrical, performance: ~ 200 Watt, 230 V, Ø 110 x 150 mm with thermocouple (NiCr-Ni)

Art.-No.: 35.03

Heater at suction tube