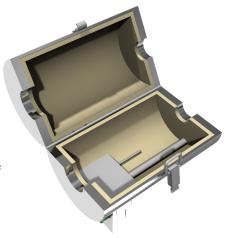

## Heater for filter device

Filter heater out of aluminium half-pipes.

The open half-pipe permit free access to the filter device.

The hot parts can remove trouble-free with open-end wrenches because the heater can be removed completely.

Suitable for all plane and tubular filter devices.

The heater can mounted fast and easily without any tools by folding around the end of the suction tube.

**Small heater**: electrical, performance: ~ 200 Watt, 230 V, Ø 110 x 150 mm with thermocouple (NiCr-Ni)