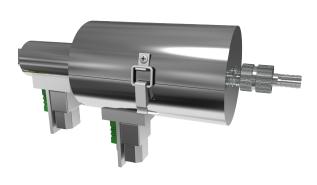

## Heater for filter device

Filter heater out of aluminium half-pipes.

The open half-pipe permit free access to the filter device.

The hot parts can remove trouble-free with open-end wrenches because the heater can be removed completely.

Suitable for all plane and tubular filter devices.

The heater can mounted fast and easily without any tools by folding around the end of the suction tube.

**Small heater**: electrical, performance: ~ 200 Watt, 230 V, Ø 110 x 150 mm with thermocouple (NiCr-Ni)