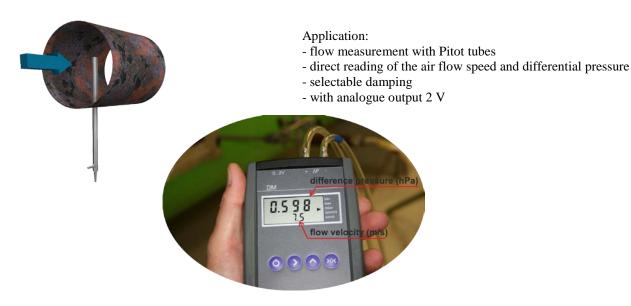

## PAUL GOTHE GmbH

Manufacturer of Emissions Control Technology

Product info: DM: Instrument for flow velocity with cylindrical Pitot tubes

### ➤ Hand-held instrument for flow velocity with Pitot tubes.

The following parameters can be entered:

- Density
- Factor of the pitot tube
- Damping factor

#### **Description:**

The hand held - flow meter DM can directly connect to the Pitot tube.

The displayed flow velocities correspond to density of the gas. The Pitot tube factor is taken into account.

Each instrument will be supplied with an individual calibration protocol.