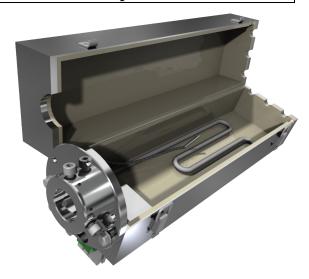

#### **Heater for Impactor**

The large heater serves the impactor with his parts.

The heater is fastened to the suction tube by means of a flange and stabilizes the internal parts.

Heater with 5 mm thick thermal mineral fibre insulation.

Heater cartridge: 400~W, 230~V, with NiCr-Ni Thermocouple to regulate exactly the temperature according to EN.

Shape: Aluminum-square tube:  $120 \times 120 \times 285 \text{ mm}$ .

In the delivery: 5 m power cable and cable for NiCr-Ni.