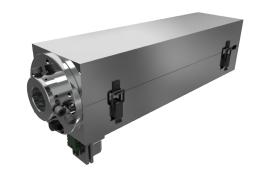

#### **Heater for Impactor**

The large heater serves the impactor with his parts.

The heater is fastened to the suction tube by means of a flange and stabilizes the internal parts.

Heater with 5 mm thick thermal mineral fibre insulation.

Heater cartridge: 400~W, 230~V, with NiCr-Ni Thermocouple to regulate exactly the temperature according to EN.

Shape: Aluminum-square tube:  $120 \times 120 \times 285 \text{ mm}$ .

In the delivery: 5 m power cable and cable for NiCr-Ni.