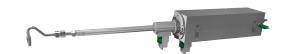

#### **Heater for Impactor**

The large heater serves the impactor with his parts.

The heater is fastened to the suction tube by means of a flange and stabilizes the internal parts.

Heater with 5 mm thick thermal mineral fibre insulation.

Heater cartridge: 400~W, 230~V, with NiCr-Ni Thermocouple to regulate exactly the temperature according to EN.

Shape: Aluminum-square tube:  $120 \times 120 \times 285 \text{ mm}$ .

In the delivery: 5 m power cable and cable for NiCr-Ni.

Weight: 4 kg

Article-No: 35.09