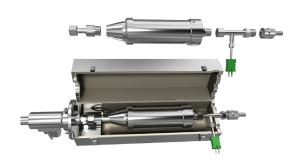

#### **Heater for Impactor**

The large heater serves the impactor with his parts.

The heater is fastened to the suction tube by means of a flange and stabilizes the internal parts.

Heater with 5 mm thick thermal mineral fibre insulation.

Heater cartridge: 400~W, 230~V, with NiCr-Ni Thermocouple to regulate exactly the temperature according to EN.

Shape: Aluminum-square tube:  $120 \times 120 \times 285 \text{ mm}$ .

In the delivery: 5 m power cable and cable for NiCr-Ni.

#### Heater with impactor and accessories