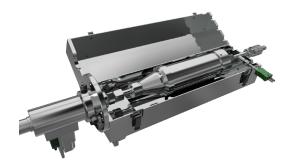

#### **Heater for Impactor**

The large heater serves the impactor with his parts.

The heater is fastened to the suction tube by means of a flange and stabilizes the internal parts.

Heater with 5 mm thick thermal mineral fibre insulation.

Heater cartridge: 400~W, 230~V, with NiCr-Ni Thermocouple to regulate exactly the temperature according to EN.

Shape: Aluminum-square tube:  $120 \times 120 \times 285 \text{ mm}$ .

In the delivery: 5 m power cable and cable for NiCr-Ni.